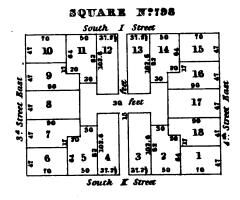

|   |
|     |   |   |   |   |   |
|     | • |   |   |   |   |
|     |   |   | ` |   |   |
|     |   |   |   |   |   |
|     |   |   |   |   |   |
|     |   |   |   |   | • |
|     | • |   |   |   |   |
|     |   |   |   |   |   |
|     |   |   |   |   |   |
|     |   |   |   |   |   |
|     |   |   |   |   |   |
|     | • |   |   |   |   |
|     |   |   |   |   |   |
|     |   |   |   | • |   |
|     |   |   |   |   |   |
|     | • |   |   |   |   |
|     |   |   |   |   |   |
|     |   |   |   |   |   |
|     |   |   |   |   |   |
|     |   |   |   |   | ٠ |
|     |   | • |   |   |   |
|     |   |   |   |   |   |
|     | , |   |   |   | i |
| -   |   |   |   |   |   |
| . • |   | • |   |   |   |
|     |   |   |   |   | ı |



• . 

















• • 







































-.



• • . •



52.7

South E Street

South D Street

52.7

South G Street

\_



• · · : 

# SQUARE Nº835 28 9 10 72 6 9 29 7 12 Street Rust 53.8 62.6 13 Street 5.4 5 2 4 1 Yorth E Street















| SQUARE N:843  |                |                      |         |       |             |  |  |  |  |
|---------------|----------------|----------------------|---------|-------|-------------|--|--|--|--|
|               | South B Street |                      |         |       |             |  |  |  |  |
|               | 52.6           | 52.6                 | 52.6    | 52.63 | ]           |  |  |  |  |
| fast          | 2 8            | 1001<br>1001<br>1001 | 10 g    | ne    |             |  |  |  |  |
|               | 9 7<br>g 101   |                      | 105.    | East  |